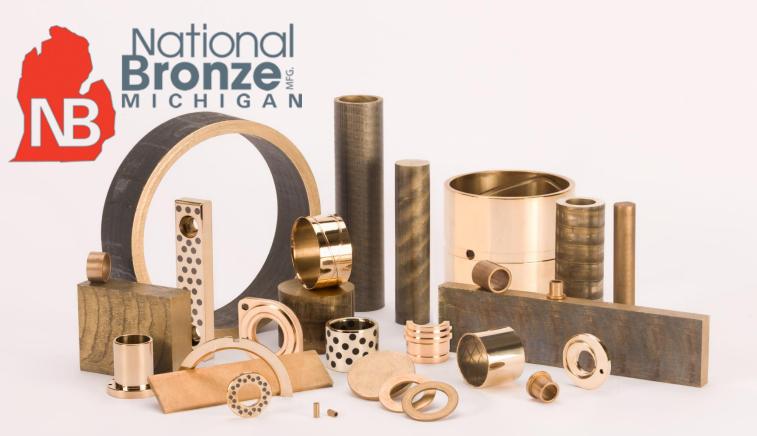

## About National Bronze Mfg. Co.

National Bronze Mfg. is a leading manufacturer and supplier of bronze based products. Since 1911 National Bronze Mfg. has been one the largest manufacturers of bronze bushings, bearings, and other industrial components.

### Products Manufactured

- Roller Bushings
- Sheave Bushings
- Pivot Bearings
- Slide Shoe Bearing
- Idler Bushings
- Thrust Bearing
- Injection Block Bearing
- Sleeve Bushing
- Thrust Washers
- Spacers

#### **Materials Supplied**

- C932 Bearing Bronze
- C954 Aluminum Bronze
- C863 Manganese Bronze
- C907 Tin Bronze
- C905 Tin Bronze
- C937 Leaded Tin Bronze