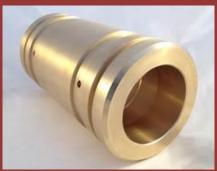

# Products Manufactured

- Lineshaft Bearings
- Travel Nuts
- Shaft Sleeves
- Case Rings
- Valve Seats
- Worm Gear Nuts
- Retainer Nuts
- Stem Nuts
- Barrel Sleeves
- Rudder Pump Pistons
- Valve Plugs
- Backflow Bushings
- Valve Stems
- Seal Rings
- Spacers
- Swash Plates
- Glands

### **Materials Supplied**

- C932 Bearing Bronze
- C954 Aluminum Bronze
- C863 Manganese Bronze
- C955 Aluminum Bronze
- C630 Nickel Aluminum Bronze
- C937Leaded Tin Bronze
- C836 Leaded Red Brass