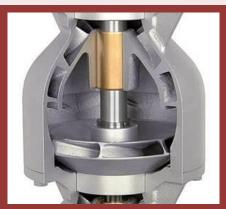

## COMPONENTS FOR THE PUMP AND VALVE INDUSTRIES

# Products Manufactured

- Lineshaft Bearings
- Travel Nuts
- Shaft Sleeves
- Case Rings
- Valve Seats
- Worm Gear Nuts
- Retainer Nuts
- Stem Nuts
- Barrel Sleeves
- Rudder Pump Pistons
- Valve Plugs
- Backflow Bushings
- Valve Stems
- Seal Rings
- Spacers
- Swash Plates
- Glands