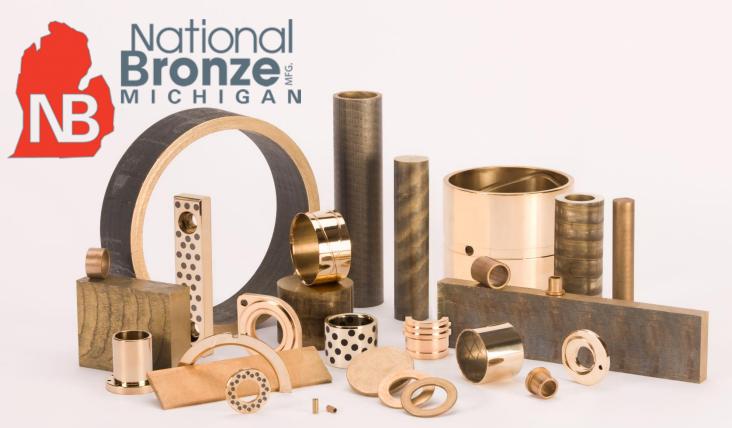

# About National Bronze Mfg. Co.

National Bronze Mfg. is a leading manufacturer and supplier of bronze based products. Since 1911 National Bronze Mfg. has been one the largest manufacturers of bronze bushings, bearings, and other industrial components.

# Products Manufactured

- Lineshaft Bearings
- Travel Nuts
- Shaft Sleeves
- Case Rings
- Valve Seats
- Worm Gear Nuts
- Retainer Nuts
- Stem Nuts
- Barrel Sleeves
- Rudder Pump Pistons
- Valve Plugs
- Backflow Bushings
- Valve Stems
- Seal Rings
- Spacers
- Swash Plates
- Glands

### **Materials Supplied**

- C932 Bearing Bronze
- C954 Aluminum Bronze
- C863 Manganese Bronze
- C955 Aluminum Bronze
- C630 Nickel Aluminum Bronze
- C937Leaded Tin Bronze
- C836 Leaded Red Brass