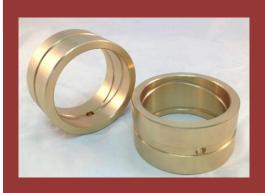

# Products Manufactured

- Hydraulic Excavator Parts
  - Pivot Bushings
  - Bucket Bushings
  - Dump Cylinder Bushings
  - Shovel Bushings
- Dragline Parts
  - Center Pin Bushings
  - o Camshaft Bushings
  - Sheave Bushings
  - Thrust Washers
- Electric Rope Shovel Parts
  - o Bottom Shell Bushings
  - Countershaft Bushings
  - Adjustment Ring Bushings
  - o Idler Bushings
  - Center Gudgeon Bushings

### **Materials Supplied**

- C932 Bearing Bronze
- C954 Aluminum Bronze
- C863 Manganese Bronze
- C907 Tin Bronze
- C905 Tin Bronze
- C927 Leaded Tin Bronze
- C938 Leaded Tin Bronze