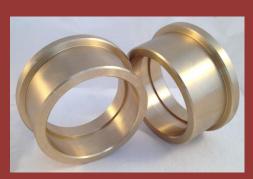

# Products Manufactured

- Hydraulic Excavator Parts
  - Pivot Bushings
  - Bucket Bushings
  - Dump Cylinder Bushings
  - Shovel Bushings
- Dragline Parts
  - Center Pin Bushings
  - o Camshaft Bushings
  - Sheave Bushings
  - Thrust Washers
- Electric Rope Shovel Parts
  - o Bottom Shell Bushings
  - Countershaft Bushings
  - Adjustment Ring Bushings
  - o Idler Bushings
  - Center Gudgeon Bushings

### **Materials Supplied**

- C932 Bearing Bronze
- C954 Aluminum Bronze
- C863 Manganese Bronze
- C907 Tin Bronze
- C905 Tin Bronze
- C927 Leaded Tin Bronze
- C938 Leaded Tin Bronze